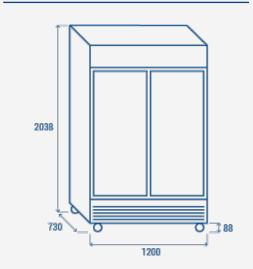

### **TECHNICAL SPECIFICATIONS**

| Capacity                         | 1000 L         |
|----------------------------------|----------------|
| Temperature                      | K2 (-1°C~+6°C) |
| Consumption                      | 3.534 kWh/24h  |
| Rated Power                      | 650 W          |
| Noise level                      | 64 dB(A)       |
| Net Weight                       | 159 Kg         |
| Gross Weight                     | 191.5 Kg       |
| External Dimensions (WxDxH mm)   | 1200x730x2038  |
| Internal Dimensions (WxDxH mm)   | 1070x530x1525  |
| Packaging dimensions (WxDxH mm)  | 1255x770x2136  |
| Loading quantities 20'/40'/40'HQ | 13/27/27       |

#### **PRODUCT DIMENSIONS**