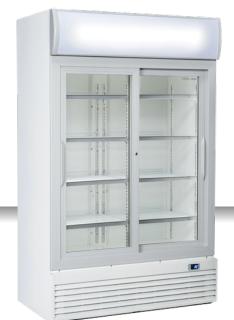

# **DRINKS** | Drink Cabinets

DRINK COOLER ▶ DC LINE ▶ SLIDING DOORS

#### **GENERAL FEATURES**

| 1000 Lt. Upright drink cooler                      | • |
|----------------------------------------------------|---|
| White coated steel for internal and external side  | • |
| Ventilated Cooling                                 | • |
| Automatic compressor cycle defrost                 | • |
| Foaming Agent Cyclopentane (45mm per side)         | • |
| Digital Thermostat                                 | • |
| Self Closing Door                                  | • |
| Removable Gasket                                   | • |
| Adjustable shelves: 8 Pcs                          | • |
| Independent switches for internal light and canopy | • |
| Toughened safety tempered glass                    | • |
| Lock fitted as standard                            | • |
| Inner vertical LED light / LED for canopy          | • |
| N.4 Wheels for easy positioning                    | • |
| Energy efficiency class: D                         | • |

### **TECHNICAL SPECIFICATIONS**

| Capacity                         | 1000 L         |
|----------------------------------|----------------|
| Temperature                      | K2 (-1°C~+6°C) |
| Consumption                      | 3.534 kWh/24h  |
| Rated Power                      | 650 W          |
| Noise level                      | 64 dB(A)       |
| Net Weight                       | 159 Kg         |
| Gross Weight                     | 191.5 Kg       |
| External Dimensions (WxDxH mm)   | 1200x730x2038  |
| Internal Dimensions (WxDxH mm)   | 1070x530x1525  |
| Packaging dimensions (WxDxH mm)  | 1255x770x2136  |
| Loading quantities 20'/40'/40'HQ | 13/27/27       |